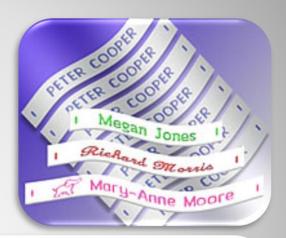

y their mainstream teacher once a week when they integrate with their class for a session with support from Rainbow Class.

They also join their class for Golden time every Friday afternoon with a member of staff from Rainbow class to support them.



# Girls

White Shirt School tie Royal Blue Cardigan/V neck jumper Dark Grey/Black Skirt or **Trousers** White/Grey/Black Tights or Socks **Black School Shoes** 



Boy\$ White Shirt School tie Royal Blue v neck jumper Dark Grey/Black Trousers or Shorts **Black School Shoes** 













School Uniform
Sweatshirts, cardigans and fleeces, with the school logo, can be purchased from <a href="https://www.smithsschoolwear.co.uk/store/">https://www.smithsschoolwear.co.uk/store/</a>



Before you buy school shoes, think about their suitability







Don't forget to label EVERYTHING!



## Rainbow PE

Indoor PE – Tuesday Mornings

PE kit should be left in school for the whole week.



£4.00 + VAT





The PE kit is shorts and a t-shirt for **indoor PE.** For **outdoor PE** the P.E. kit is blue tracksuit/jogging bottoms, tracksuit top/sweatshirt, white T-shirt and trainers/plimsolls.

We encourage bare foot work for gymnastics for safety and high quality.

No jewellery is allowed for PE.

It is important every child takes part in PE and wears the appropriate kit. Please ensure your child has their PE kit in school on the relevant days.



# Read Books Reading books are changed on Thursdays. Book bags should be brought to school every day.



|      | Black and<br>Diggs Transfer | None II