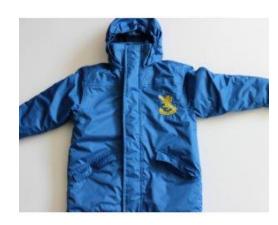

# Girls

White Shirt School tie Royal Blue Cardigan/V neck jumper Dark Grey/Black Skirt or **Trousers** White/Grey/Black Tights or Socks **Black School Shoes** 

Boy\$ White Shirt School tie Royal Blue v neck jumper Dark Grey/Black Trousers or Shorts **Black School Shoes** 

School Uniform
Sweatshirts, cardigans and fleeces, with the school logo, can be purchased from <a href="https://www.smithsschoolwear.co.uk/store/">https://www.smithsschoolwear.co.uk/store/</a>

Before you buy school shoes, think about their suitability