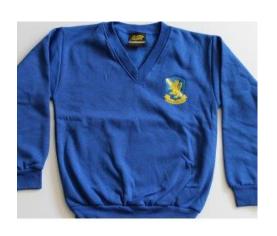

# Girls

White Shirt School tie Royal Blue Cardigan/V neck jumper Dark Grey/Black Skirt or **Trousers** White/Grey/Black Tights or Socks **Black School Shoes** 

Boy\$ White Shirt School tie Royal Blue v neck jumper Dark Grey/Black Trousers or Shorts **Black School Shoes** 

School Uniform
Sweatshirts, cardigans and fleeces, with the school logo, can be purchased from <a href="https://www.smithsschoolwear.co.uk/store/">https://www.smithsschoolwear.co.uk/store/</a>

Before you buy school shoes, think about their suitability