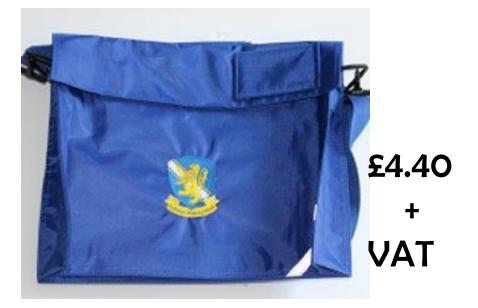

## Rainbow PE

Indoor PE – Tuesday Mornings

PE kit should be left in school for the whole week.

£4.00 + VAT

The PE kit is shorts and a t-shirt for **indoor PE.** For **outdoor PE** the P.E. kit is blue tracksuit/jogging bottoms, tracksuit top/sweatshirt, white T-shirt and trainers/plimsolls.