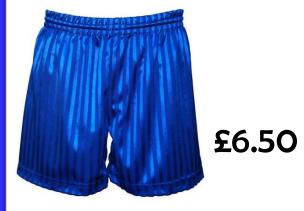

## Rainbow PE

Indoor PE – Tuesday Mornings

PE kit should be left in school for the whole week.

£4.00 + VAT

The PE kit is shorts and a t-shirt for **indoor PE.** For **outdoor PE** the P.E. kit is blue tracksuit/jogging bottoms, tracksuit top/sweatshirt, white T-shirt and trainers/plimsolls.