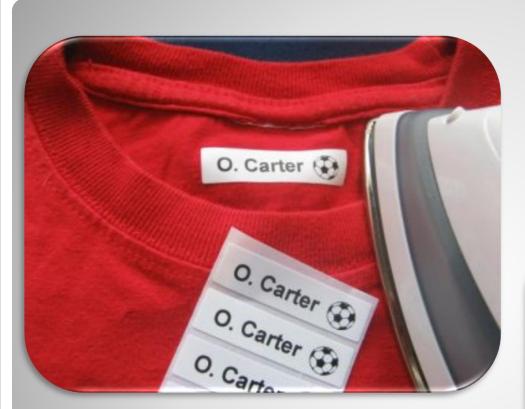

by their mainstream teacher once a week when they integrate with their class for a session with support from Rainbow Class.

They also join their class for Golden time every Friday afternoon with a member of staff from Rainbow class to support them.



# Girls

White Shirt School tie Royal Blue Cardigan/V neck jumper Dark Grey/Black Skirt or **Trousers** White/Grey/Black Tights or Socks **Black School Shoes** 



Boy\$ White Shirt School tie Royal Blue v neck jumper Dark Grey/Black Trousers or Shorts **Black School Shoes** 













School Uniform
Sweatshirts, cardigans and fleeces, with the school logo, can be purchased from <a href="https://www.smithsschoolwear.co.uk/store/">https://www.smithsschoolwear.co.uk/store/</a>



Before you buy school shoes, think about their suitability







Don't forget to label EVERYTHING!



## Rainbow PE

Indoor PE – Tuesday Mornings

PE kit should be left in school for the whole week.



£4.00 + VAT





The PE kit is shorts and a t-shirt for **indoor PE.** For **outdoor PE** the P.E. kit is blue tracksuit/jogging bottoms, tracksuit top/sweatshirt, white T-shirt and trainers/plimsolls.

We encourage bare foot work for gymnastics for safety and high quality.

No jewellery is allowed for PE.

It is important every child takes part in PE and wears the appropriate kit. Please ensure your child has their PE kit in school on the relevant days.



# Read Books Reading books are changed on Thursdays. Book bags should be brought to school every day.



|      | Black and<br>Diggs Transfer | None II