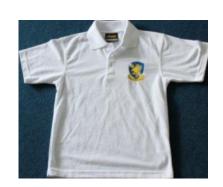

# Girls

White Shirt School tie Royal Blue Cardigan/V neck jumper Dark Grey/Black Skirt or **Trousers** White/Grey/Black Tights or Socks **Black School Shoes** 

Boy\$ White Shirt School tie Royal Blue v neck jumper Dark Grey/Black Trousers or Shorts **Black School Shoes** 

School Uniform
Sweatshirts, cardigans and fleeces, with the school logo, can be purchased from <a href="https://www.smithsschoolwear.co.uk/store/">https://www.smithsschoolwear.co.uk/store/</a>

Before you buy school shoes, think about their suitability