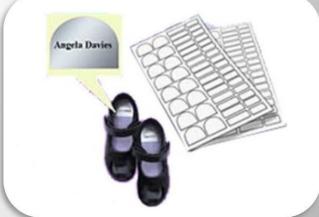

their mainstream teacher once a week when they integrate with their class for a session with support from Rainbow Class.

They also join their class for Golden time every Friday afternoon with a member of staff from Rainbow class to support them.



# Girls

White Shirt School tie Royal Blue Cardigan/V neck jumper Dark Grey/Black Skirt or **Trousers** White/Grey/Black Tights or Socks **Black School Shoes** 



Boy\$ White Shirt School tie Royal Blue v neck jumper Dark Grey/Black Trousers or Shorts **Black School Shoes** 













School Uniform
Sweatshirts, cardigans and fleeces, with the school logo, can be purchased from <a href="https://www.smithsschoolwear.co.uk/store/">https://www.smithsschoolwear.co.uk/store/</a>



Before you buy school shoes, think about their suitability







Don't forget to label EVERYTHING!



## Rainbow PE

Indoor PE – Tuesday Mornings

PE kit should be left in school for the whole week.



£4.00 + VAT





The PE kit is shorts and a t-shirt for **indoor PE.** For **outdoor PE** the P.E. kit is blue tracksuit/jogging bottoms, tracksuit top/sweatshirt, white T-shirt and trainers/plimsolls.

We encourage bare foot work for gymnastics for safety and high quality.

No jewellery is allowed for PE.

It is important every child takes part in PE and wears the appropriate kit. Please ensure your child has their PE kit in school on the relevant days.



# Read Books Reading books are changed on Thursdays. Book bags should be brought to school every day.



|      | Black and<br>Diggs Transfer | None II