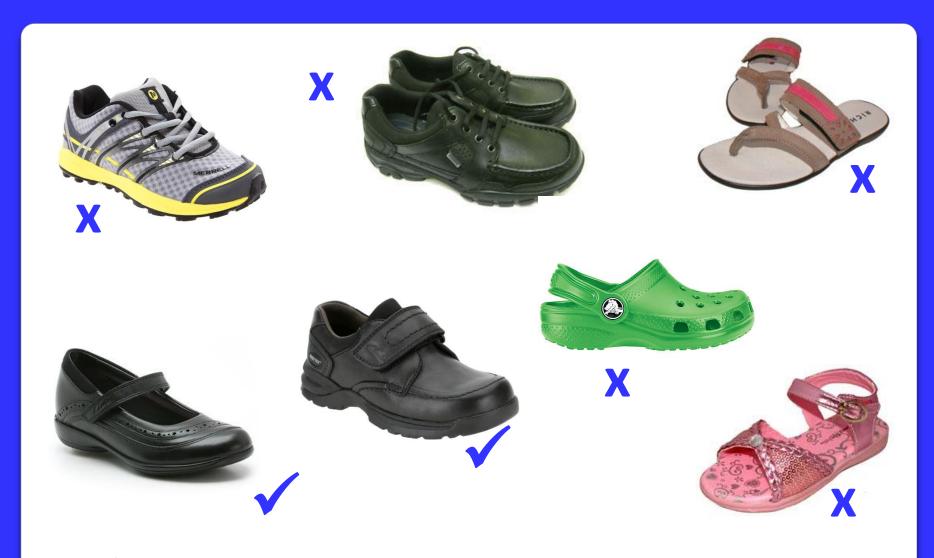

School Uniform
Sweatshirts, cardigans and fleeces, with the school logo, can be purchased from <a href="https://www.smithsschoolwear.co.uk/store/">https://www.smithsschoolwear.co.uk/store/</a>

Before you buy school shoes, think about their suitability